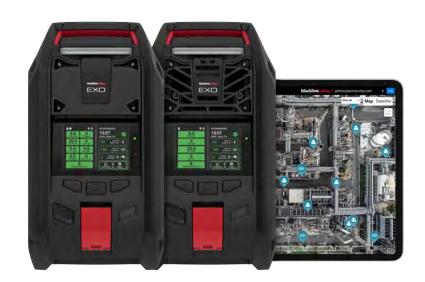

# **ENHANCED THREAT DETECTION**

EXO is the world's only direct-to-cloud connected portable area monitor capable of detecting:

- Up to eight gases simultaneously
- Gamma radiation at three times the distance compared to competitors' devices

This results in the most robust protection and early hazard detection at your worksites, and real-time data streaming to the cloud for unparalleled situational awareness and rapid incident response.

And it's all in one rugged, drop-and-go device, with up to 100 days of battery life.

# **BUILT-IN CAPABILITIES:**

Direct-to-cloud connectivity

Swappable cartridges plus gas expansion module

Gamma radiation monitoring

Automated analytics

Drop-and-go deployment

GPS location technology

Live readings and dashboard on high resolution dual display

# **ALL-IN-ONE CONNECTED SAFETY SOLUTION**