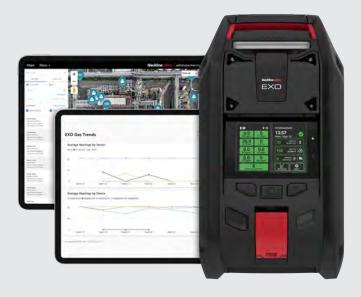

# **BUILT-IN CAPABILITIES:**

Direct-to-cloud connectivity

Swappable cartridges plus gas expansion module

Gamma radiation monitoring

Automated analytics

Drop-and-go deployment

GPS location technology

Live readings and dashboard on high resolution dual display

# **ALL-IN-ONE CONNECTED SAFETY SOLUTION**